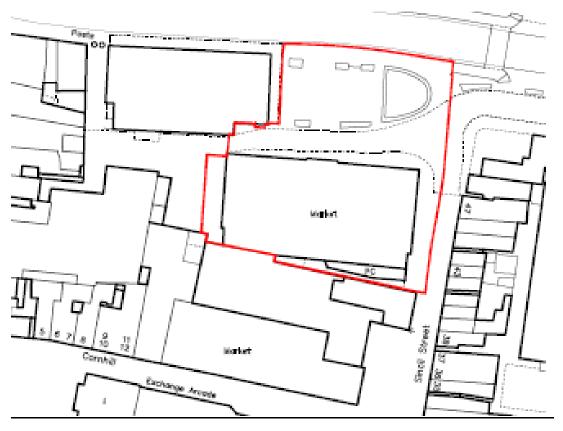

## Site Location Plan

Proposed camera locations

Proposed camera locations to West elevation

Proposed south elevation to City Square

Camera located corner of Sincil Street and City Square

Wiz Sense | DH-SD5A425XA-HNR