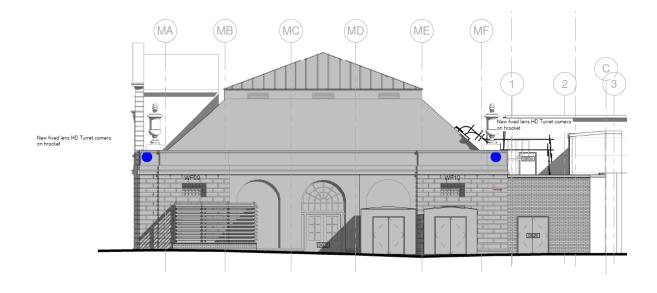

## Site Location Plan

Proposed camera locations

Proposed camera locations to West elevation

Proposed south elevation to City Square

Camera located corner of Sincil Street and City Square

Wiz Sense | DH-SD5A425XA-HNR