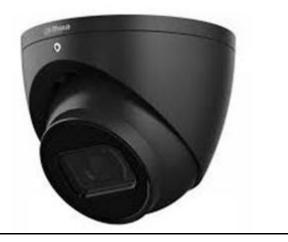

## DH-SD5A425XA-HNR 4MP 25x Starlight+ IR WizSense Network PTZ Camera

1/1.8" 4Megapixel CMOS
 Powerful 25x optical zoom

Starlight+ Technology
Max. 25/30fps@4MP
IR distance up to 150m
SMD PLUS
Deep-learning-based perimeter protection
Auto-tracking and IVS
PoE+
IP67, IK10
H.265
H.265
IP67, IP61
IP67, IP61