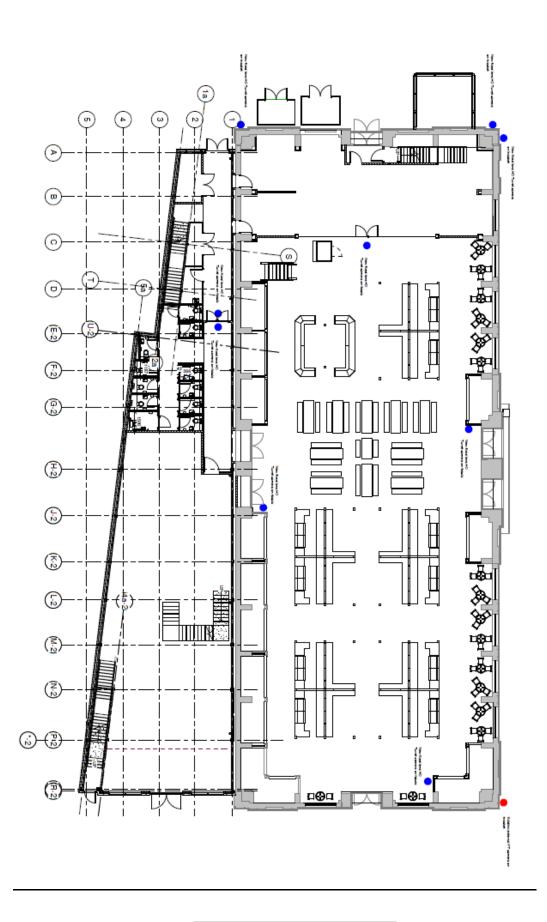

## Site Location Plan

Proposed camera locations

Proposed camera locations to West elevation

Proposed south elevation to City Square

Camera located corner of Sincil Street and City Square

Wiz Sense | DH-SD5A425XA-HNR