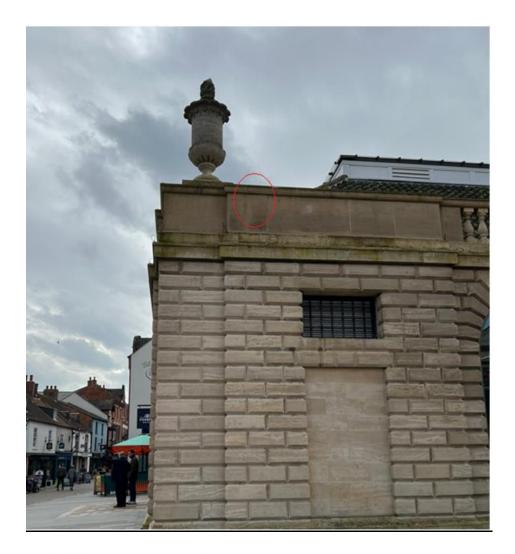

## Site Location Plan

Proposed camera locations

Proposed camera locations to West elevation

Proposed south elevation to City Square

Camera located corner of Sincil Street and City Square

Wiz Sense | DH-SD5A425XA-HNR