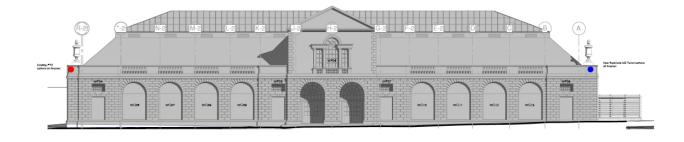

## Site Location Plan

Proposed camera locations

Proposed camera locations to West elevation

Proposed south elevation to City Square

Camera located corner of Sincil Street and City Square

Wiz Sense | DH-SD5A425XA-HNR